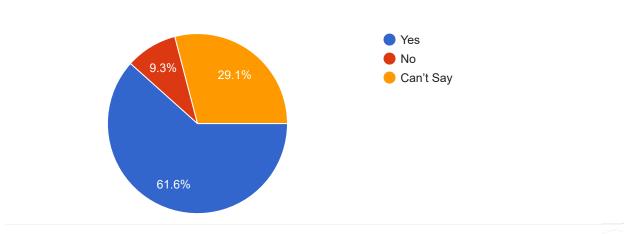

## After completion of the course so far, my understanding about the importance of this course in my stream is

Copy

86 responses