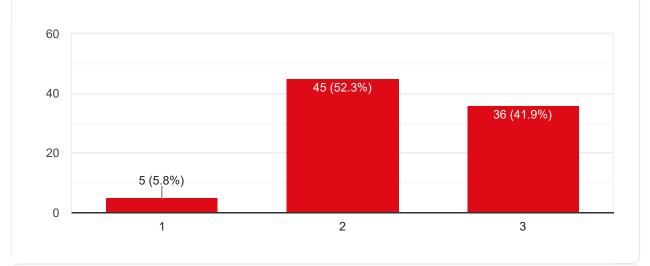

## Continuous evaluation of student performance is Copy 86 responses 60 45 (52.3%) 40 34 (39.5%) 20 7 (8.1%) 0 1 2 3 Copy Percentage of modules deliberated for Self-Learning in the course 86 responses

#### Continuous evaluation of student performance is

Сору

Copy

86 responses

Percentage of modules deliberated for Self-Learning in the course

🔲 Сору

Course Title : | Course Code :