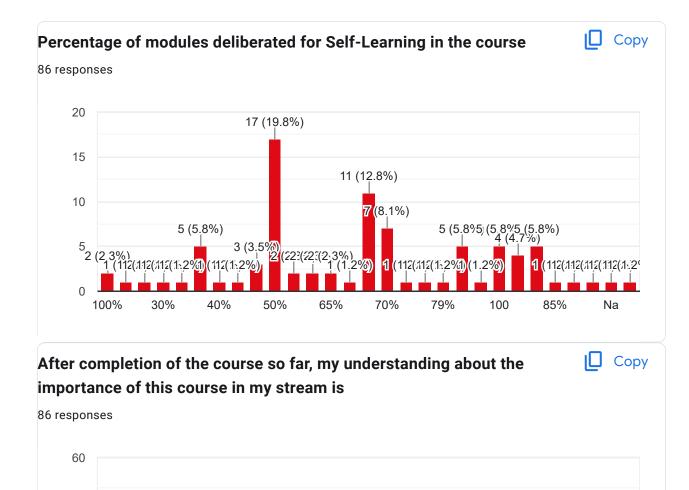

#### Continuous evaluation of student performance is

Сору

Copy

86 responses

Percentage of modules deliberated for Self-Learning in the course

🔲 Сору

Course Title : | Course Code :

#### Continuous evaluation of student performance is Copy 86 responses 60 53 (61.6%) 40 30 (34.9%) 20 3 (3.5%) 0 1 2 3 Copy Percentage of modules deliberated for Self-Learning in the course 86 responses 15 12 (14%) 11 (12.8%) 10 8 (9.3%) 8 (9.3%) 6 (7%) 6 (7%) 4 (447(4.7%) 5 3 (3.5%) 2 (2.3%) (2.3%) 1 (1.2%) 2(2.3%) 2 (2.3%) 1(112(71)2(11)2(71)2(71)2(71)2(7).24 1-(112(112(112(1 1 (112(1.2%) (1.2%) (1.2%) 0 100% 40% 50% 65% 70 75% 80% 90 34 Na After completion of the course so far, my understanding about the Copy importance of this course in my stream is 86 responses