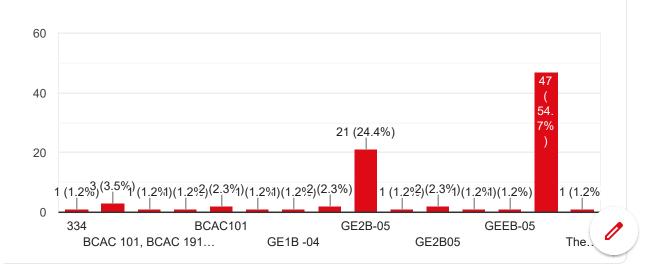

## Whether the teaching methodology was containing both Active Learning Methodology (ALM) & Passive Learning Methodology (PLM) throughout the course

#### Course progressing as per the lesson plan

86 responses

#### Presentation and completion of units are

Сору

Сору

Copy

86 responses