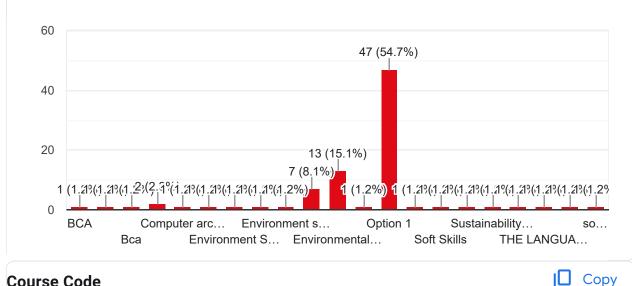

## Course Code

Сору

🛛 Сору

#### Course Code

86 responses

### Course Code

Сору

Copy

Copy