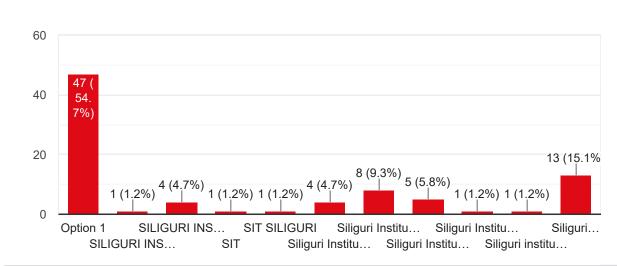

KHATI

DIPANNITA HALDER

SNEHA ROY CHOUDHURY

JISU PANDIT

TRITISHA SINGHA

DIPU DEBSHARMA

SAYANDIP DEY

BHASKAR SARKAR

ABHIJIT ROY

AVNEESH SUBBA

TITUS BASUMATA

NAVRAJ CHETTRI

DOYEL PAUL

MANISHA PANDAB

**RIYAN TOPPO** 

SNEHA DEB

ARIJIT SINGHA

ASHISH KUMAR GUPTA

RAHUL DEY

SOMNATH BISWAS

AHELI SAHA

ANKUR SUTRADHAR

**RIYA PAUL** 

PARVEJ ALAM

NEHAR KUMAR ROY

NIKESH CHHETRI

BISHWADEB BARMAN

ABHIJIT PAL

PULASTA SEN

SOMNATH BISWAS

**RIYA PAUL** 

SUNIA NANDY

PRITAM PAUL

NABAJIT PAUL

BASUDEV MURMU

SUBRATA ROY

SUBHAM SARKAR

TITAS BARMAN

SHREYA BHOWMIK

SANGITA ACHARJEE

NAVRAJ CHETTRI

SUNIPA BOSE

ARIYAN SAHA

TANISHA MALLICK

**PIYALI SARKAR** 

ROHIT RAJ

## University Roll Number

86 responses

#### **Contact Number**

86 responses

## College Name

86 responses



#### Department

86 responses



#### Year





VQOD DI

ОСору

🔲 Copy





## Course Title

86 responses



## Course Code

Сору

🛛 Сору









## Continuous evaluation of student performance is Copy 86 responses 60 45 (52.3%) 40 34 (39.5%) 20 7 (8.1%) 0 1 2 3 Copy Percentage of modules deliberated for Self-Learning in the course 86 responses



## After completion of the course so far, my understanding about the importance of this course in my stream is

Copy

86 responses





#### Course Title : | Course Code :







My ability to apply theoretical concepts to problem solving





## My Performance in Internal Exam is

86 responses



#### Continuous evaluation of student performance is

Сору

Copy

86 responses



Percentage of modules deliberated for Self-Learning in the course