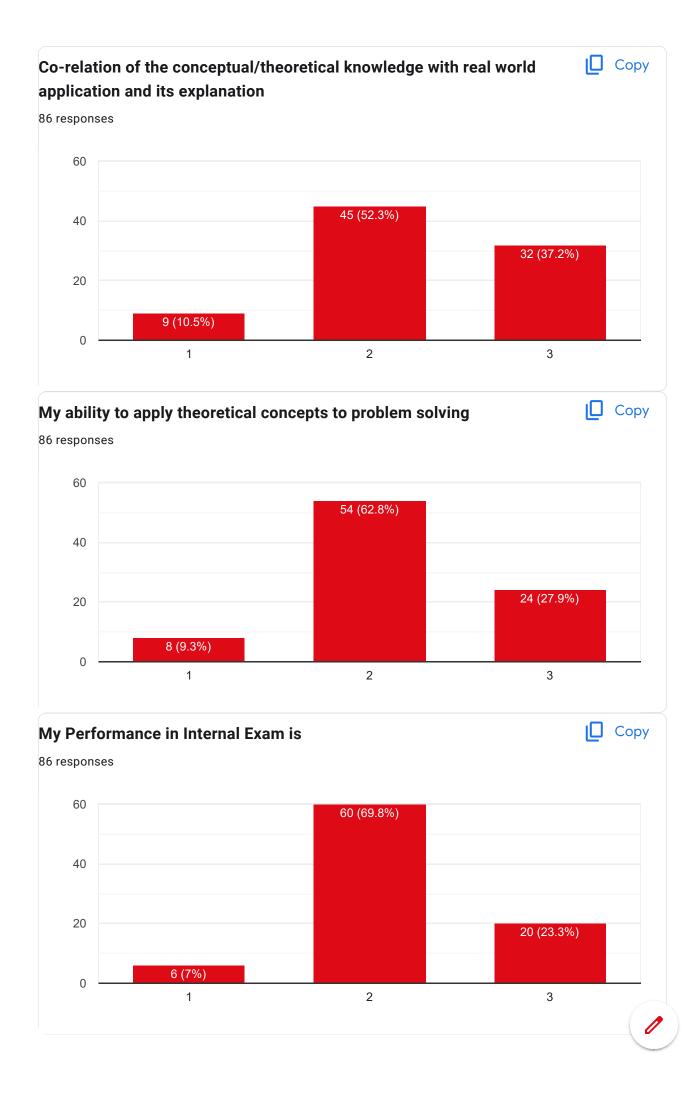

# Co-relation of the conceptual/theoretical knowledge with real world application and its explanation

86 responses

44 (51.2%)

2

38 (44.2%)

3

Copy

Would you recommend the course to remain in the curriculum

#### Course Title : | Course Code :

My ability to apply theoretical concepts to problem solving

## My Performance in Internal Exam is

86 responses