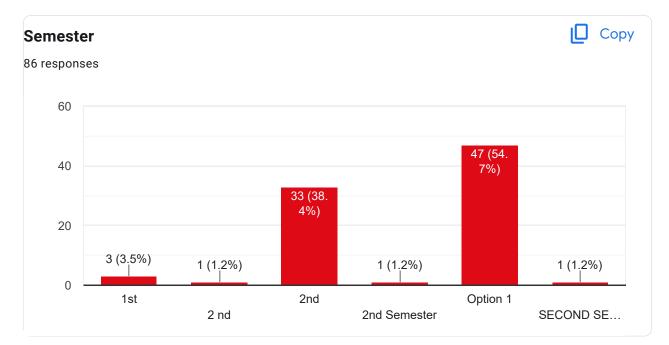

DIPU DEBSHARMA

SAYANDIP DEY

BHASKAR SARKAR

ABHIJIT ROY

AVNEESH SUBBA

TITUS BASUMATA

NAVRAJ CHETTRI

DOYEL PAUL

MANISHA PANDAB

**RIYAN TOPPO** 

SNEHA DEB

ARIJIT SINGHA

ASHISH KUMAR GUPTA

RAHUL DEY

SOMNATH BISWAS

AHELI SAHA

ANKUR SUTRADHAR

**RIYA PAUL** 

PARVEJ ALAM

NEHAR KUMAR ROY

NIKESH CHHETRI

BISHWADEB BARMAN

ABHIJIT PAL

PULASTA SEN

SOMNATH BISWAS

**RIYA PAUL** 

SUNIA NANDY

PRITAM PAUL

NABAJIT PAUL

BASUDEV MURMU

SUBRATA ROY

SUBHAM SARKAR

TITAS BARMAN

SHREYA BHOWMIK

SANGITA ACHARJEE

NAVRAJ CHETTRI

SUNIPA BOSE

ARIYAN SAHA

TANISHA MALLICK

**PIYALI SARKAR** 

ROHIT RAJ

## University Roll Number

86 responses

#### **Contact Number**

86 responses

## College Name

86 responses



#### Department

86 responses



#### Year





VQOD DI

ОСору

🔲 Copy





## Course Title

86 responses



## Course Code

Сору

🛛 Сору









## Continuous evaluation of student performance is Copy 86 responses 60 45 (52.3%) 40 34 (39.5%) 20 7 (8.1%) 0 1 2 3 Copy Percentage of modules deliberated for Self-Learning in the course 86 responses



## After completion of the course so far, my understanding about the importance of this course in my stream is

Copy

86 responses





#### Course Title : | Course Code :







My ability to apply theoretical concepts to problem solving





## My Performance in Internal Exam is

86 responses



#### Continuous evaluation of student performance is

Сору

Copy

86 responses



Percentage of modules deliberated for Self-Learning in the course

🔲 Сору





Course Title : | Course Code :

## **Course Title**



ı

Cop