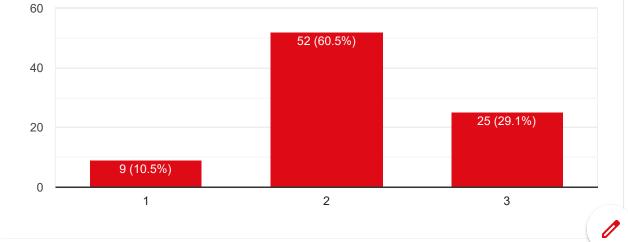

AM PAUL

NABAJIT PAUL

BASUDEV MURMU

SUBRATA ROY

SUBHAM SARKAR

TITAS BARMAN

SHREYA BHOWMIK

SANGITA ACHARJEE

NAVRAJ CHETTRI

SUNIPA BOSE

ARIYAN SAHA

TANISHA MALLICK

**PIYALI SARKAR** 

ROHIT RAJ

## University Roll Number

86 responses

#### **Contact Number**

86 responses

## College Name

86 responses



#### Department

86 responses



#### Year





VQOD DI

ОСору

🔲 Copy





## Course Title

86 responses



## Course Code

Сору

🛛 Сору









## Continuous evaluation of student performance is Copy 86 responses 60 45 (52.3%) 40 34 (39.5%) 20 7 (8.1%) 0 1 2 3 Copy Percentage of modules deliberated for Self-Learning in the course 86 responses



## After completion of the course so far, my understanding about the importance of this course in my stream is

Copy

86 responses





#### Course Title : | Course Code :







My ability to apply theoretical concepts to problem solving





## My Performance in Internal Exam is

86 responses



#### Continuous evaluation of student performance is

Сору

Copy

86 responses



Percentage of modules deliberated for Self-Learning in the course

🔲 Сору





Course Title : | Course Code :

## **Course Title**



ı

Copy

86 responses



#### Course Code

86 responses



## Whether the teaching methodology was containing both Active Learning Methodology (ALM) & Passive Learning Methodology (PLM) throughout the course



#### Course progressing as per the lesson plan

86 responses



#### Presentation and completion of units are

Сору

Сору

Copy

86 responses



# Co-relation of the conceptual/theoretical knowledge with re