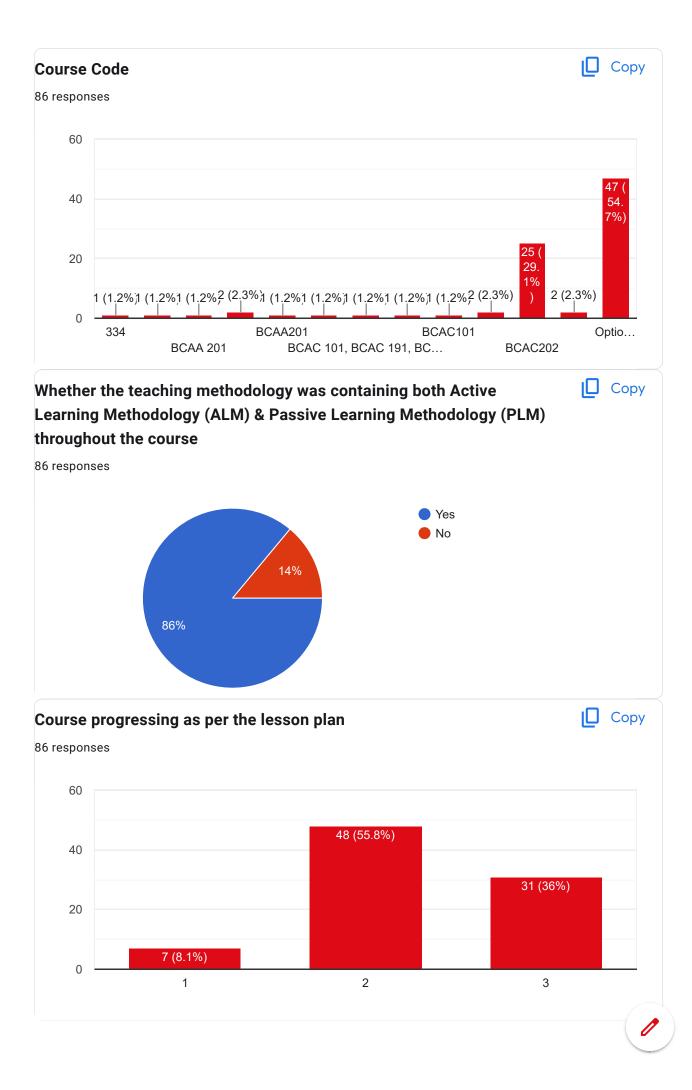

## Course Code

Сору

🛛 Сору

## Whether the teaching methodology was containing both Active Learning Methodology (ALM) & Passive Learning Methodology (PLM) throughout the course

#### Course progressing as per the lesson plan

86 responses