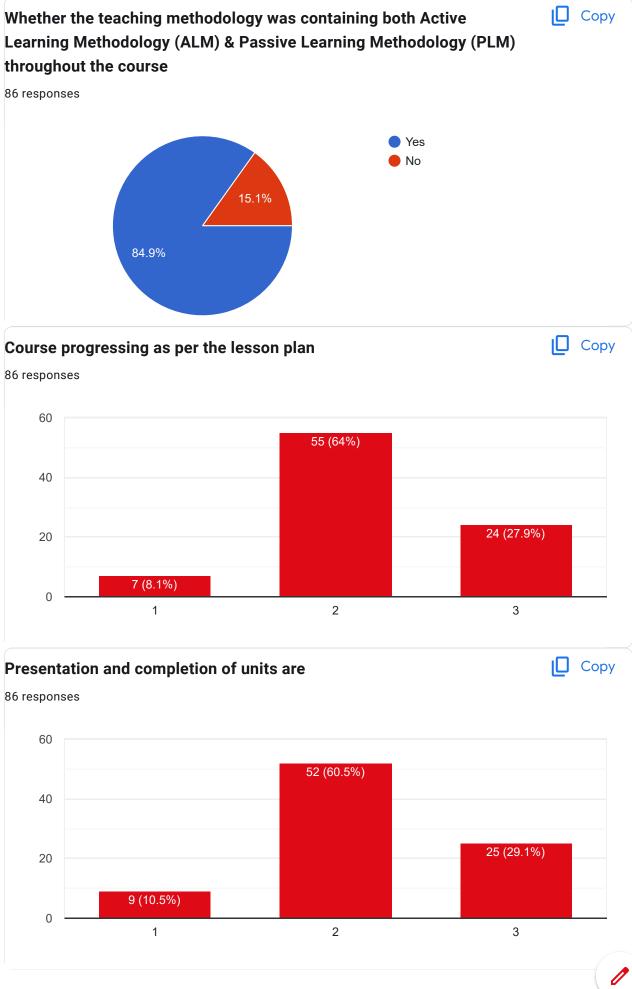

## Whether the teaching methodology was containing both Active Learning Methodology (ALM) & Passive Learning Methodology (PLM) throughout the course

#### Course progressing as per the lesson plan

86 responses

#### Presentation and completion of units are

Сору

Сору

Copy

86 responses