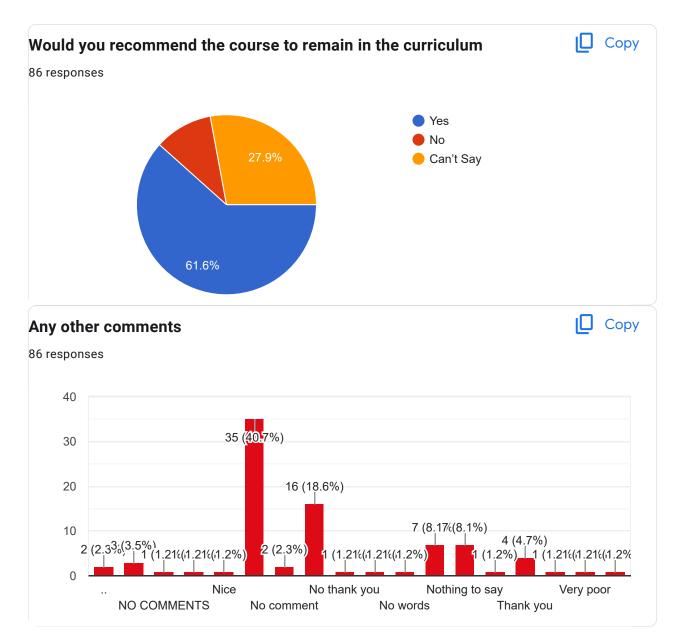

# Co-relation of the conceptual/theoretical knowledge with real world application and its explanation

86 responses

44 (51.2%)

2

38 (44.2%)

3

Copy

Would you recommend the course to remain in the curriculum

#### Any other comments

86 responses