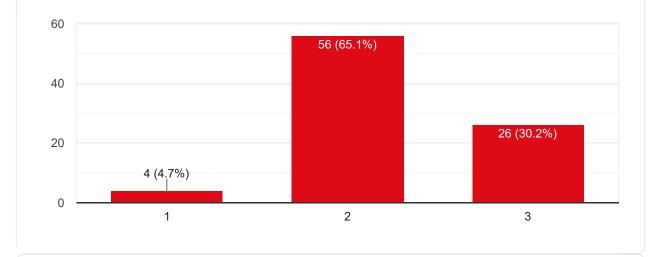

## My Performance in Internal Exam is Copy 86 responses 60 55 (64%) 40 26 (30.2%) 20 5 (5.8%) 0 1 2 3 Сору Continuous evaluation of student performance is 86 responses 60

49 (57%)

2

31 (36%)

3

Copy

Percentage of modules deliberated for Self-Learning in the course