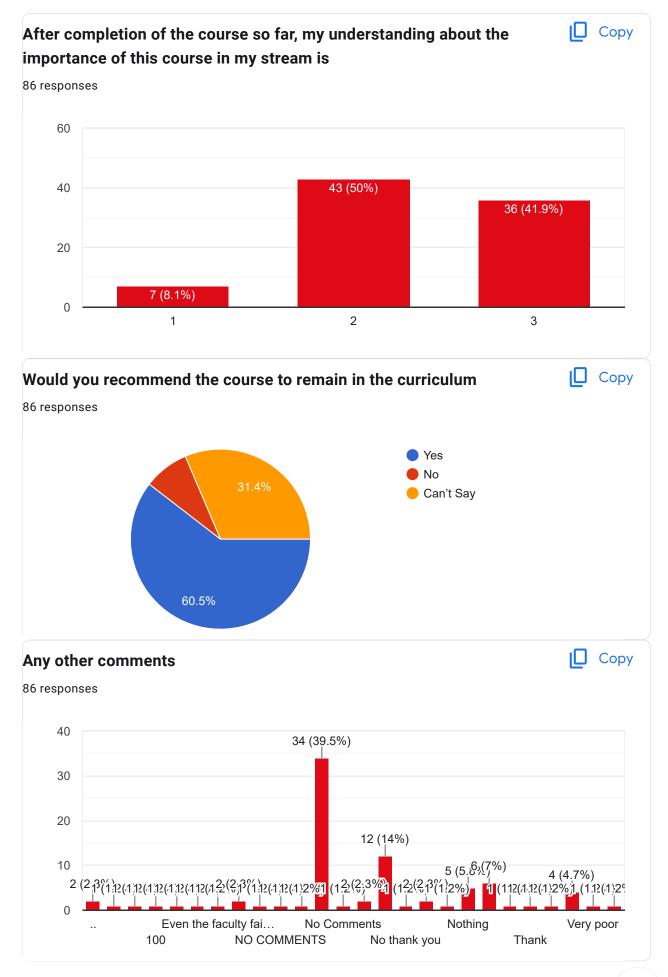

## After completion of the course so far, my understanding about the importance of this course in my stream is

Copy

86 responses

# Co-relation of the conceptual/theoretical knowledge with real world application and its explanation

86 responses

44 (51.2%)

2

38 (44.2%)

3

Copy

Would you recommend the course to remain in the curriculum

#### Any other comments

86 responses