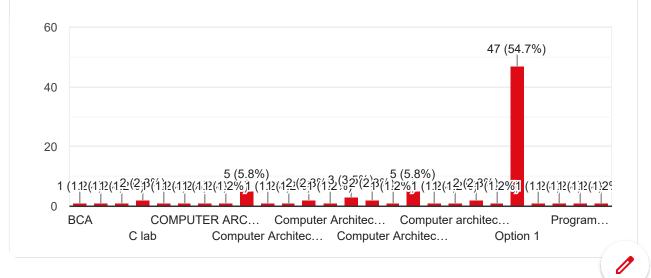

## Course Code

Сору

🛛 Сору

#### Course Code

86 responses

### Course Code

Сору

Copy

Copy