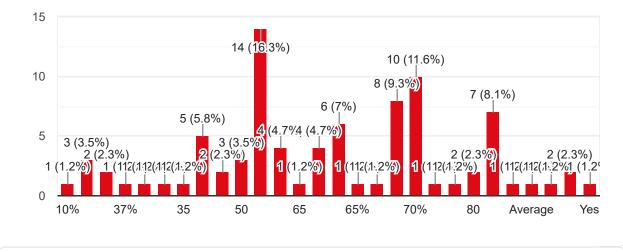

#### Continuous evaluation of student performance is Copy 86 responses 60 53 (61.6%) 40 30 (34.9%) 20 3 (3.5%) 0 1 2 3 Copy Percentage of modules deliberated for Self-Learning in the course 86 responses 15 12 (14%) 11 (12.8%) 10 8 (9.3%) 8 (9.3%) 6 (7%) 6 (7%) 4 (447(4.7%) 5 3 (3.5%) 2 (2.3%) (2.3%) 1 (1.2%) 2(2.3%) 2 (2.3%) 1(112(71)2(11)2(71)2(71)2(71)2(7).24 1-(112(112(112(1 1 (112(1.2%) (1.2%) (1.2%) 0 100% 40% 50% 65% 70 75% 80% 90 34 Na After completion of the course so far, my understanding about the Copy importance of this course in my stream is 86 responses