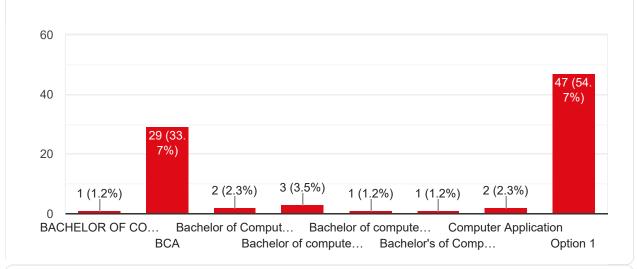

Y CHOUDHURY

JISU PANDIT

TRITISHA SINGHA

DIPU DEBSHARMA

SAYANDIP DEY

BHASKAR SARKAR

ABHIJIT ROY

AVNEESH SUBBA

TITUS BASUMATA

NAVRAJ CHETTRI

DOYEL PAUL

MANISHA PANDAB

**RIYAN TOPPO** 

SNEHA DEB

ARIJIT SINGHA

ASHISH KUMAR GUPTA

RAHUL DEY

SOMNATH BISWAS

AHELI SAHA

ANKUR SUTRADHAR

**RIYA PAUL** 

PARVEJ ALAM

NEHAR KUMAR ROY

NIKESH CHHETRI

BISHWADEB BARMAN

ABHIJIT PAL

PULASTA SEN

SOMNATH BISWAS

**RIYA PAUL** 

SUNIA NANDY

PRITAM PAUL

NABAJIT PAUL

BASUDEV MURMU

SUBRATA ROY

SUBHAM SARKAR

TITAS BARMAN

SHREYA BHOWMIK

SANGITA ACHARJEE

NAVRAJ CHETTRI

SUNIPA BOSE

ARIYAN SAHA

TANISHA MALLICK

**PIYALI SARKAR** 

ROHIT RAJ

## University Roll Number

86 responses

#### **Contact Number**

86 responses

## College Name

86 responses



#### Department

86 responses



#### Year





VQOD DI

ОСору

🔲 Copy





## Course Title

86 responses



## Course Code

Сору

🛛 Сору









## Continuous evaluation of student performance is Copy 86 responses 60 45 (52.3%) 40 34 (39.5%) 20 7 (8.1%) 0 1 2 3 Copy Percentage of modules deliberated for Self-Learning in the course 86 responses



## After completion of the course so far, my understanding about the importance of this course in my stream is

Copy

86 responses





#### Course Title : | Course Code :







My ability to apply theoretical concepts to problem solving





## My Performance in Internal Exam is

86 responses



#### Continuous evaluation of student performance is

Сору

Copy

86 responses



Percentage of modules deliberated for Self-Learning in the course

🔲 Сору





Course Title : | Cou