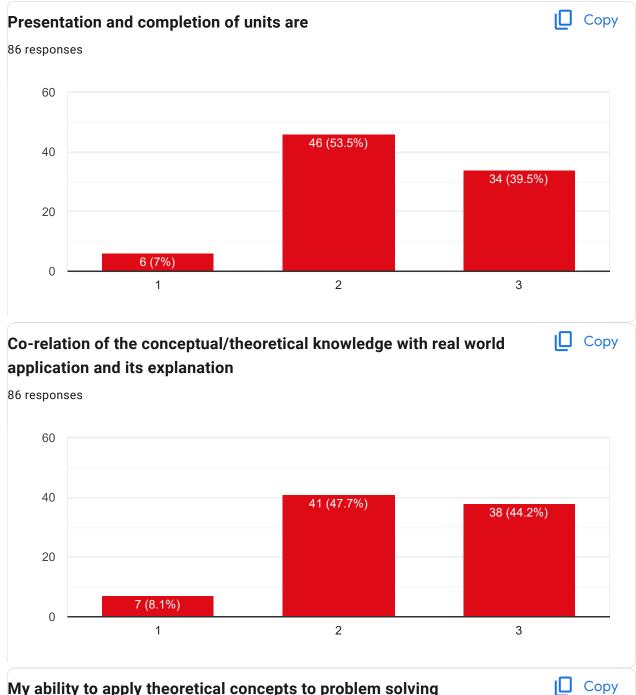

ROY

SUBHAM SARKAR

TITAS BARMAN

SHREYA BHOWMIK

SANGITA ACHARJEE

NAVRAJ CHETTRI

SUNIPA BOSE

ARIYAN SAHA

TANISHA MALLICK

**PIYALI SARKAR** 

ROHIT RAJ

## University Roll Number

86 responses

#### **Contact Number**

86 responses

## College Name

86 responses



#### Department

86 responses



#### Year





VQOD DI

ОСору

🔲 Copy





## Course Title

86 responses



## Course Code

Сору

🛛 Сору









## Continuous evaluation of student performance is Copy 86 responses 60 45 (52.3%) 40 34 (39.5%) 20 7 (8.1%) 0 1 2 3 Copy Percentage of modules deliberated for Self-Learning in the course 86 responses



## After completion of the course so far, my understanding about the importance of this course in my stream is

Copy

86 responses





#### Course Title : | Course Code :







My ability to apply theoretical concepts to problem solving





## My Performance in Internal Exam is

86 responses



#### Continuous evaluation of student performance is

Сору

Copy

86 responses



Percentage of modules deliberated for Self-Learning in the course

🔲 Сору





Course Title : | Course Code :

## **Course Title**



ı

Copy

86 responses



#### Course Code

86 responses



## Whether the teaching methodology was containing both Active Learning Methodology (ALM) & Passive Learning Methodology (PLM) throughout the course



#### Course progressing as per the lesson plan

86 responses



#### Presentation and completion of units are

Сору

Сору

Copy

86 responses



# Co-relation of the conceptual/theoretical knowledge with real world application and its explanation

86