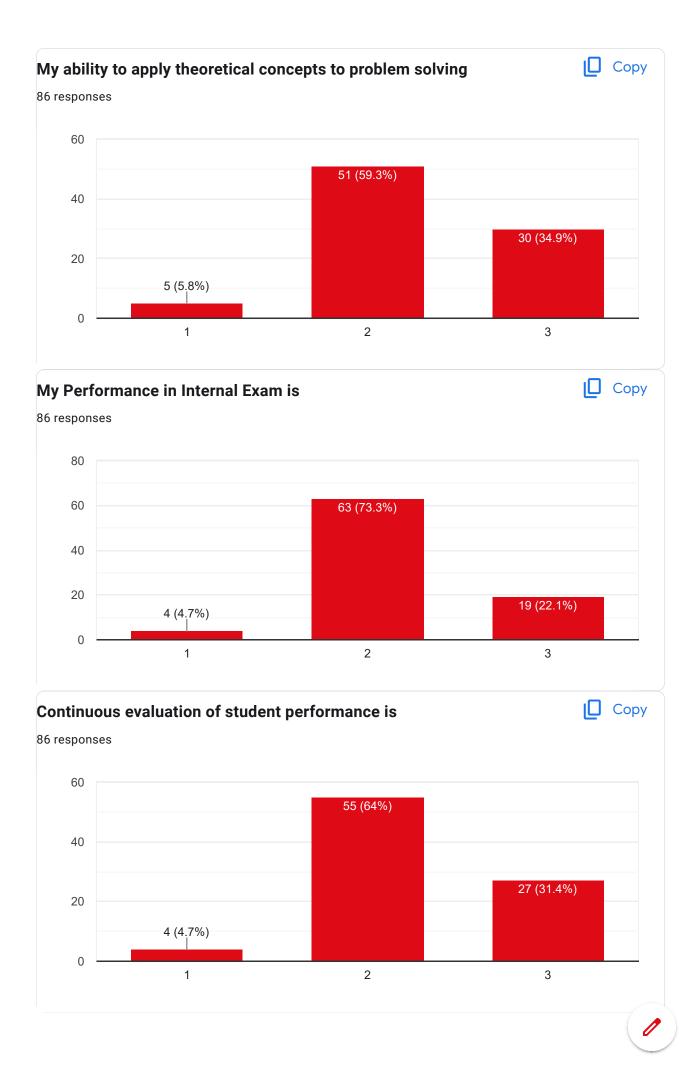

#### Course Title : | Course Code :

My ability to apply theoretical concepts to problem solving

## My Performance in Internal Exam is

86 responses

#### Continuous evaluation of student performance is

Сору

Copy

86 responses

Percentage of modules deliberated for Self-Learning in the course

🔲 Сору

Course Title : | Course Code :