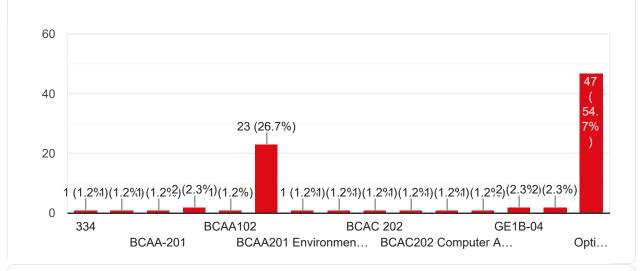

#### Continuous evaluation of student performance is Copy 86 responses 60 53 (61.6%) 40 30 (34.9%) 20 3 (3.5%) 0 1 2 3 Copy Percentage of modules deliberated for Self-Learning in the course 86 responses 15 12 (14%) 11 (12.8%) 10 8 (9.3%) 8 (9.3%) 6 (7%) 6 (7%) 4 (447(4.7%) 5 3 (3.5%) 2 (2.3%) (2.3%) 1 (1.2%) 2(2.3%) 2 (2.3%) 1(112(71)2(11)2(71)2(71)2(71)2(7).24 1-(112(112(112(1 1 (112(1.2%) (1.2%) (1.2%) 0 100% 40% 50% 65% 70 75% 80% 90 34 Na After completion of the course so far, my understanding about the Copy importance of this course in my stream is 86 responses