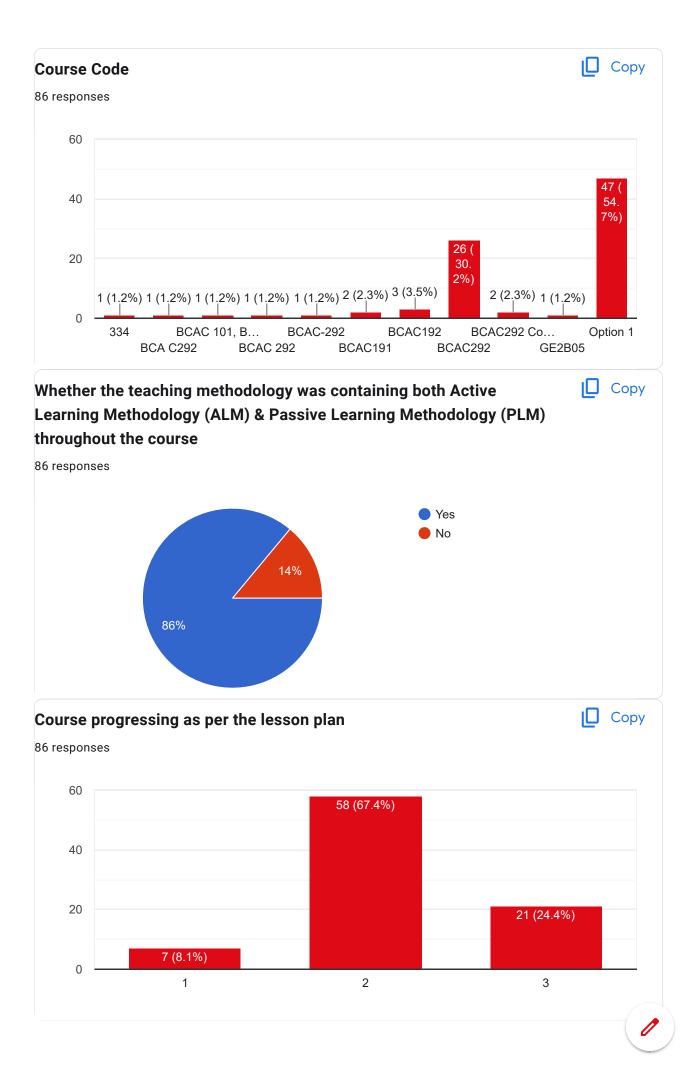

## Course Code

Сору

🛛 Сору

## Whether the teaching methodology was containing both Active Learning Methodology (ALM) & Passive Learning Methodology (PLM) throughout the course

#### Course progressing as per the lesson plan

86 responses