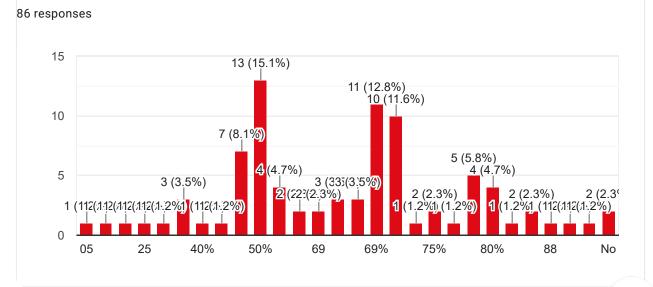

#### Continuous evaluation of student performance is Copy 86 responses 60 53 (61.6%) 40 30 (34.9%) 20 3 (3.5%) 0 1 2 3 Copy Percentage of modules deliberated for Self-Learning in the course 86 responses 15 12 (14%) 11 (12.8%) 10 8 (9.3%) 8 (9.3%) 6 (7%) 6 (7%) 4 (447(4.7%) 5 3 (3.5%) 2 (2.3%) (2.3%) 1 (1.2%) 2(2.3%) 2 (2.3%) 1(112(71)2(11)2(71)2(71)2(71)2(7).24 1-(112(112(112(1 1 (112(1.2%) (1.2%) (1.2%) 0 100% 40% 50% 65% 70 75% 80% 90 34 Na After completion of the course so far, my understanding about the Copy importance of this course in my stream is 86 responses