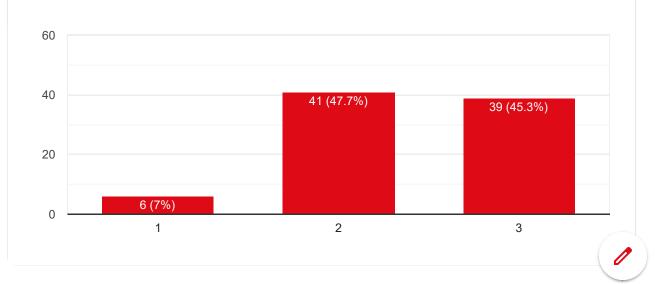

#### Course Title : | Course Code :

My ability to apply theoretical concepts to problem solving