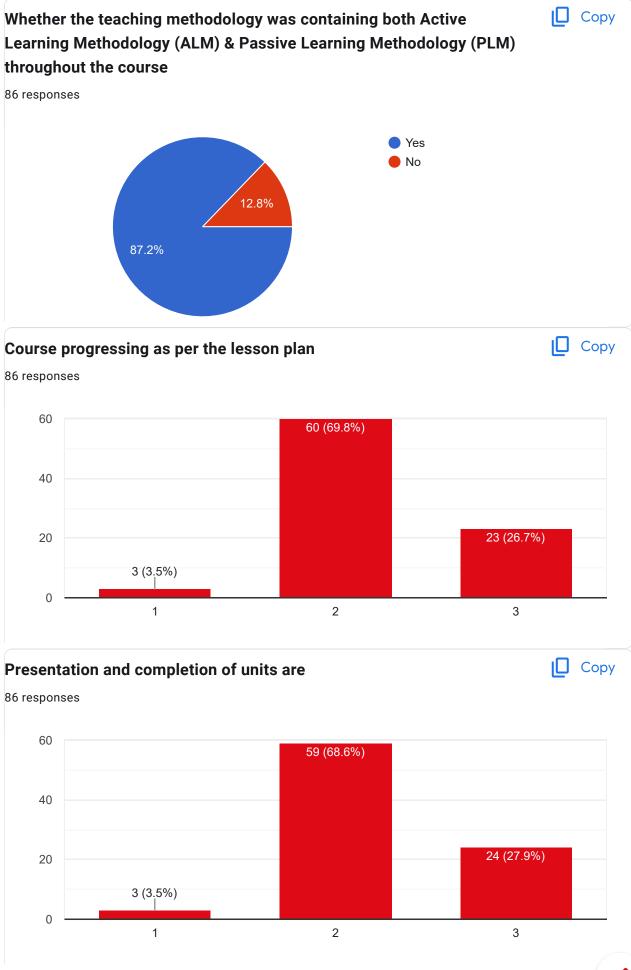

# Co-relation of the conceptual/theoretical knowledge with real world application and its explanation

86 responses

44 (51.2%)

2

38 (44.2%)

3

Copy

Would you recommend the course to remain in the curriculum

4 (4.7%)

1

40

20

0

#### Course Title : | Course Code :

My ability to apply theoretical concepts to problem solving

## My Performance in Internal Exam is

86 responses