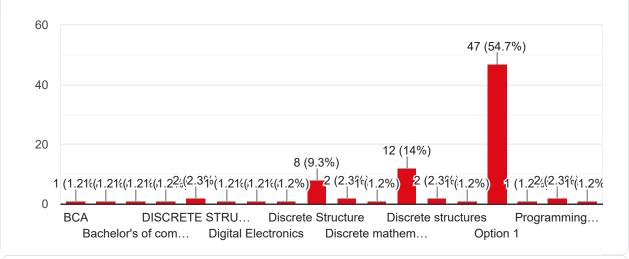

SKAR SARKAR

ABHIJIT ROY

AVNEESH SUBBA

TITUS BASUMATA

NAVRAJ CHETTRI

DOYEL PAUL

MANISHA PANDAB

**RIYAN TOPPO** 

SNEHA DEB

ARIJIT SINGHA

ASHISH KUMAR GUPTA

RAHUL DEY

SOMNATH BISWAS

AHELI SAHA

ANKUR SUTRADHAR

**RIYA PAUL** 

PARVEJ ALAM

NEHAR KUMAR ROY

NIKESH CHHETRI

BISHWADEB BARMAN

ABHIJIT PAL

PULASTA SEN

SOMNATH BISWAS

**RIYA PAUL** 

SUNIA NANDY

PRITAM PAUL

NABAJIT PAUL

BASUDEV MURMU

SUBRATA ROY

SUBHAM SARKAR

TITAS BARMAN

SHREYA BHOWMIK

SANGITA ACHARJEE

NAVRAJ CHETTRI

SUNIPA BOSE

ARIYAN SAHA

TANISHA MALLICK

**PIYALI SARKAR** 

ROHIT RAJ

## University Roll Number

86 responses

#### **Contact Number**

86 responses

## College Name

86 responses



#### Department

86 responses



#### Year





VQOD DI

ОСору

🔲 Copy





## Course Title

86 responses



## Course Code

Сору

🛛 Сору









## Continuous evaluation of student performance is Copy 86 responses 60 45 (52.3%) 40 34 (39.5%) 20 7 (8.1%) 0 1 2 3 Copy Percentage of modules deliberated for Self-Learning in the course 86 responses



## After completion of the course so far, my understanding about the importance of this course in my stream is

Copy

86 responses





#### Course Title : | Course Code :







My ability to apply theoretical concepts to problem solving





## My Performance in Internal Exam is

86 responses



#### Continuous evaluation of student performance is

Сору

Copy

86 responses



Percentage of modules deliberated for Self-Learning in the course

🔲 Сору





Course Title : | Course Code :

## **Course Title**



ı

Copy

86 responses



#### Course Code