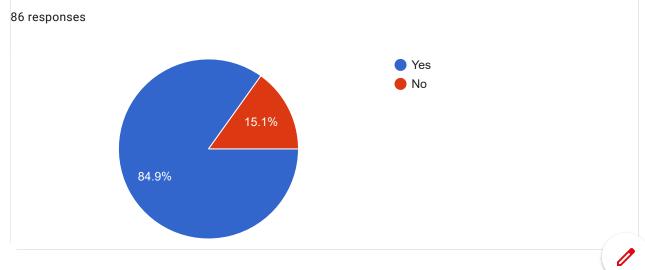

# Co-relation of the conceptual/theoretical knowledge with real world application and its explanation

86 responses

44 (51.2%)

2

38 (44.2%)

3

Copy

Would you recommend the course to remain in the curriculum