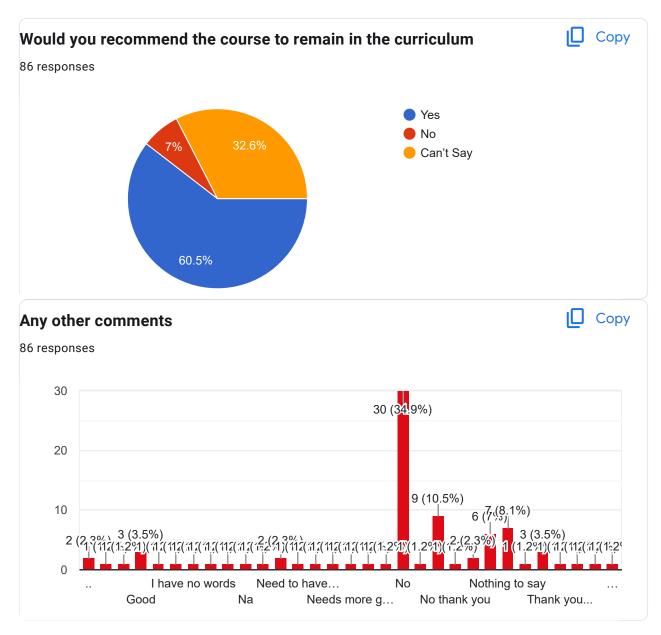

# Co-relation of the conceptual/theoretical knowledge with real world application and its explanation

86 responses

44 (51.2%)

2

38 (44.2%)

3

Copy

Would you recommend the course to remain in the curriculum

#### Any other comments

86 responses