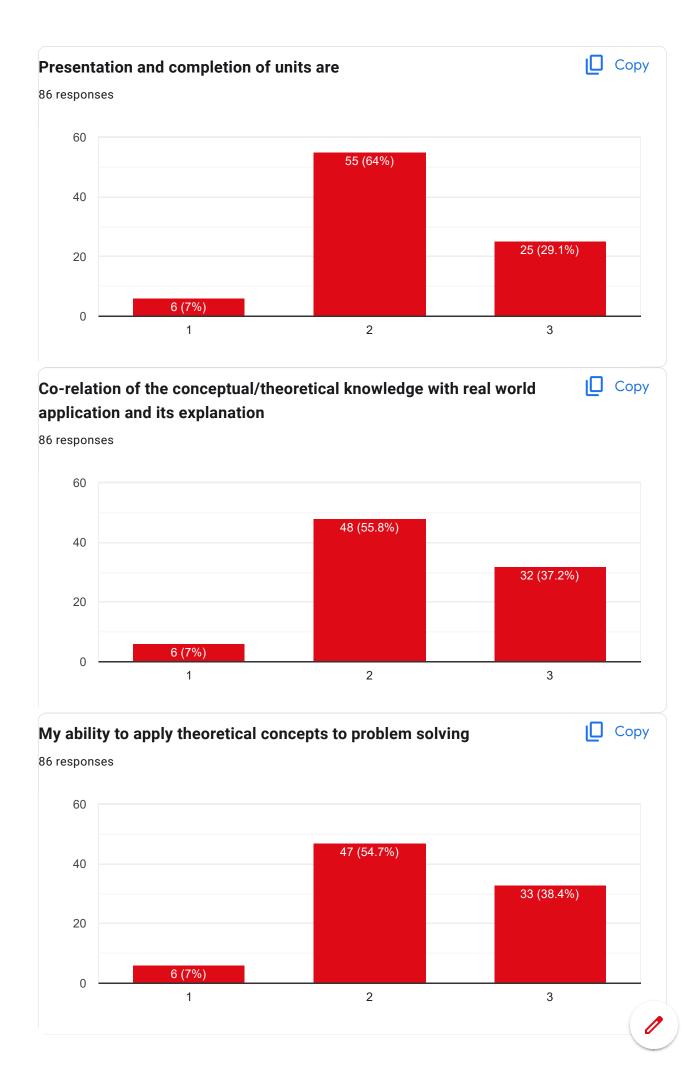

#### Presentation and completion of units are

Сору

Сору

Copy

86 responses

# Co-relation of the conceptual/theoretical knowledge with real world application and its explanation

86 responses

44 (51.2%)

2

38 (44.2%)

3

Copy

Would you recommend the course to remain in the curriculum

#### Course Title : | Course Code :

My ability to apply theoretical concepts to problem solving