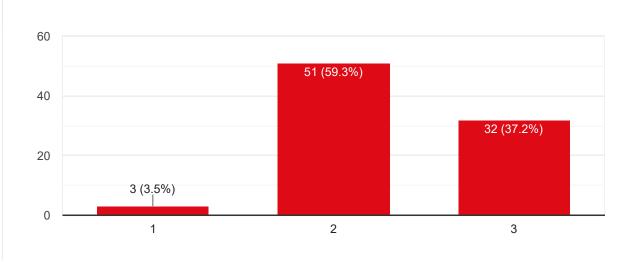

## My Performance in Internal Exam is

86 responses

## My Performance in Internal Exam is Copy 86 responses 60 55 (64%) 40 26 (30.2%) 20 5 (5.8%) 0 1 2 3 Сору Continuous evaluation of student performance is 86 responses 60

49 (57%)

2

31 (36%)

3

Copy

Percentage of modules deliberated for Self-Learning in the course