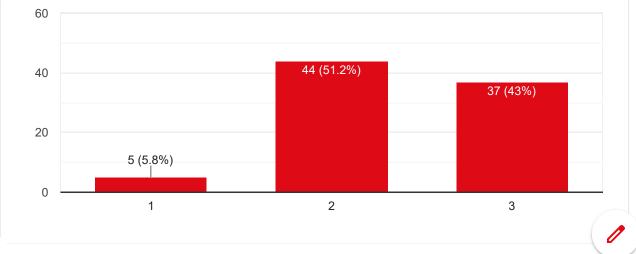

# Co-relation of the conceptual/theoretical knowledge with real world application and its explanation

86 responses

44 (51.2%)

2

38 (44.2%)

3

Copy

Would you recommend the course to remain in the curriculum

4 (4.7%)

1

40

20

0