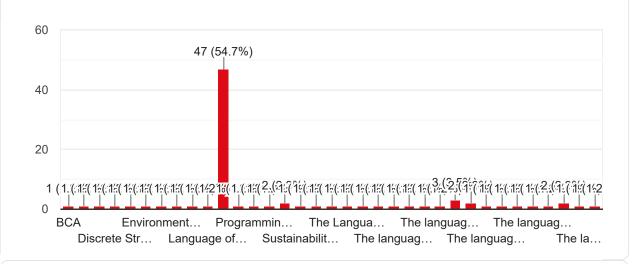

f modules deliberated for Self-Learning in the course

🔲 Сору





Course Title : | Course Code :

## **Course Title**



ı

Copy

86 responses



#### Course Code

86 responses



## Whether the teaching methodology was containing both Active Learning Methodology (ALM) & Passive Learning Methodology (PLM) throughout the course



#### Course progressing as per the lesson plan

86 responses



#### Presentation and completion of units are

Сору

Сору

Copy

86 responses



# Co-relation of the conceptual/theoretical knowledge with real world application and its explanation

86 responses







44 (51.2%)

2

38 (44.2%)

3

Copy

Would you recommend the course to remain in the curriculum

4 (4.7%)

1



40

20

0



#### Any other comments

86 responses





### Course Title

86 responses



### Course Code

Сору

Copy

Copy









#### Continuous evaluation of student performance is Copy 86 responses 60 53 (61.6%) 40 30 (34.9%) 20 3 (3.5%) 0 1 2 3 Copy Percentage of modules deliberated for Self-Learning in the course 86 responses 15 12 (14%) 11 (12.8%) 10 8 (9.3%) 8 (9.3%) 6 (7%) 6 (7%) 4 (447(4.7%) 5 3 (3.5%) 2 (2.3%) (2.3%) 1 (1.2%) 2(2.3%) 2 (2.3%) 1(112(71)2(11)2(71)2(71)2(71)2(7).24 1-(112(112(112(1 1 (112(1.2%) (1.2%) (1.2%) 0 100% 40% 50% 65% 70 75% 80% 90 34 Na After completion of the course so far, my understanding about the Copy importance of this course in my stream is 86 responses









#### 86 responses



Copy





## My Performance in Internal Exam is Copy 86 responses 60 55 (64%) 40 26 (30.2%) 20 5 (5.8%) 0 1 2 3 Сору Continuous evaluation of student pe