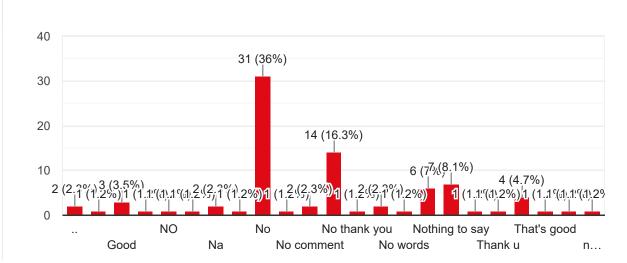

Copy

86 responses



Percentage of modules deliberated for Self-Learning in the course

🔲 Сору





Course Title : | Course Code :

## **Course Title**



ı

Copy

86 responses



#### Course Code

86 responses



## Whether the teaching methodology was containing both Active Learning Methodology (ALM) & Passive Learning Methodology (PLM) throughout the course



#### Course progressing as per the lesson plan

86 responses



#### Presentation and completion of units are

Сору

Сору

Copy

86 responses



# Co-relation of the conceptual/theoretical knowledge with real world application and its explanation

86 responses







44 (51.2%)

2

38 (44.2%)

3

Copy

Would you recommend the course to remain in the curriculum

4 (4.7%)

1



40

20

0



#### Any other comments

86 responses





### Course Title

86 responses



### Course Code

Сору

Copy

Copy









#### Continuous evaluation of student performance is Copy 86 responses 60 53 (61.6%) 40 30 (34.9%) 20 3 (3.5%) 0 1 2 3 Copy Percentage of modules deliberated for Self-Learning in the course 86 responses 15 12 (14%) 11 (12.8%) 10 8 (9.3%) 8 (9.3%) 6 (7%) 6 (7%) 4 (447(4.7%) 5 3 (3.5%) 2 (2.3%) (2.3%) 1 (1.2%) 2(2.3%) 2 (2.3%) 1(112(71)2(11)2(71)2(71)2(71)2(7).24 1-(112(112(112(1 1 (112(1.2%) (1.2%) (1.2%) 0 100% 40% 50% 65% 70 75% 80% 90 34 Na After completion of the course so far, my understanding about the Copy importance of this course in my stream is 86 responses









#### 86 responses



Copy





## My Performance in Internal Exam is Copy 86 responses 60 55 (64%) 40 26 (30.2%) 20 5 (5.8%) 0 1 2 3 Сору