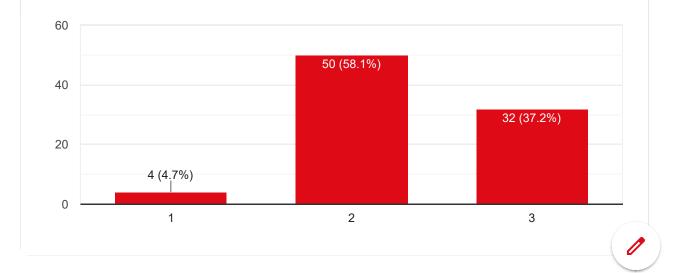

## Continuous evaluation of student performance is Copy 86 responses 60 45 (52.3%) 40 34 (39.5%) 20 7 (8.1%) 0 1 2 3 Copy Percentage of modules deliberated for Self-Learning in the course 86 responses