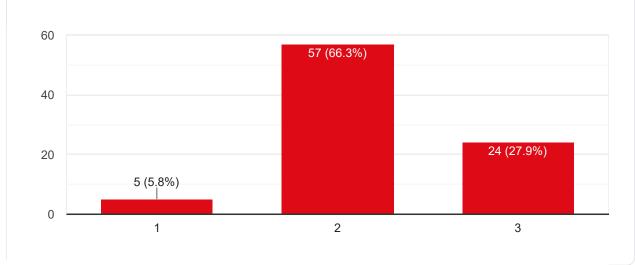

## Continuous evaluation of student performance is Copy 86 responses 60 45 (52.3%) 40 34 (39.5%) 20 7 (8.1%) 0 1 2 3 Copy Percentage of modules deliberated for Self-Learning in the course 86 responses