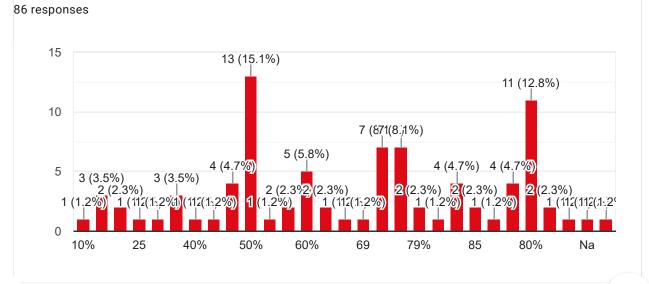

#### Continuous evaluation of student performance is Copy 86 responses 60 53 (61.6%) 40 30 (34.9%) 20 3 (3.5%) 0 1 2 3 Copy Percentage of modules deliberated for Self-Learning in the course 86 responses 15 12 (14%) 11 (12.8%) 10 8 (9.3%) 8 (9.3%) 6 (7%) 6 (7%) 4 (447(4.7%) 5 3 (3.5%) 2 (2.3%) (2.3%) 1 (1.2%) 2(2.3%) 2 (2.3%) 1(112(71)2(11)2(71)2(71)2(71)2(7).24 1-(112(112(112(1 1 (112(1.2%) (1.2%) (1.2%) 0 100% 40% 50% 65% 70 75% 80% 90 34 Na After completion of the course so far, my understanding about the Copy importance of this course in my stream is 86 responses