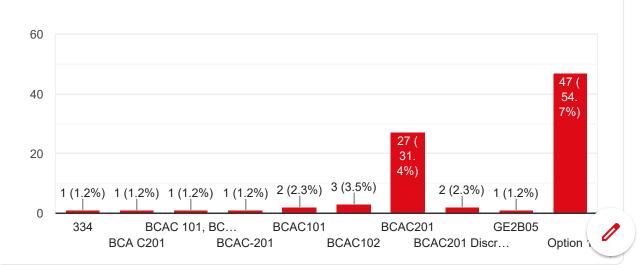

SUBBA

TITUS BASUMATA

NAVRAJ CHETTRI

DOYEL PAUL

MANISHA PANDAB

**RIYAN TOPPO** 

SNEHA DEB

ARIJIT SINGHA

ASHISH KUMAR GUPTA

RAHUL DEY

SOMNATH BISWAS

AHELI SAHA

ANKUR SUTRADHAR

**RIYA PAUL** 

PARVEJ ALAM

NEHAR KUMAR ROY

NIKESH CHHETRI

BISHWADEB BARMAN

ABHIJIT PAL

PULASTA SEN

SOMNATH BISWAS

**RIYA PAUL** 

SUNIA NANDY

PRITAM PAUL

NABAJIT PAUL

BASUDEV MURMU

SUBRATA ROY

SUBHAM SARKAR

TITAS BARMAN

SHREYA BHOWMIK

SANGITA ACHARJEE

NAVRAJ CHETTRI

SUNIPA BOSE

ARIYAN SAHA

TANISHA MALLICK

**PIYALI SARKAR** 

ROHIT RAJ

## University Roll Number

86 responses

#### **Contact Number**

86 responses

## College Name

86 responses



#### Department

86 responses



#### Year





VQOD DI

ОСору

🔲 Copy





## Course Title

86 responses



## Course Code

Сору

🛛 Сору









## Continuous evaluation of student performance is Copy 86 responses 60 45 (52.3%) 40 34 (39.5%) 20 7 (8.1%) 0 1 2 3 Copy Percentage of modules deliberated for Self-Learning in the course 86 responses



## After completion of the course so far, my understanding about the importance of this course in my stream is

Copy

86 responses





#### Course Title : | Course Code :







My ability to apply theoretical concepts to problem solving





## My Performance in Internal Exam is

86 responses



#### Continuous evaluation of student performance is

Сору

Copy

86 responses



Percentage of modules deliberated for Self-Learning in the course

🔲 Сору





Course Title : | Course Code :

## **Course Title**



ı

Copy

86 responses



#### Course Code

86 responses



## Whether the t