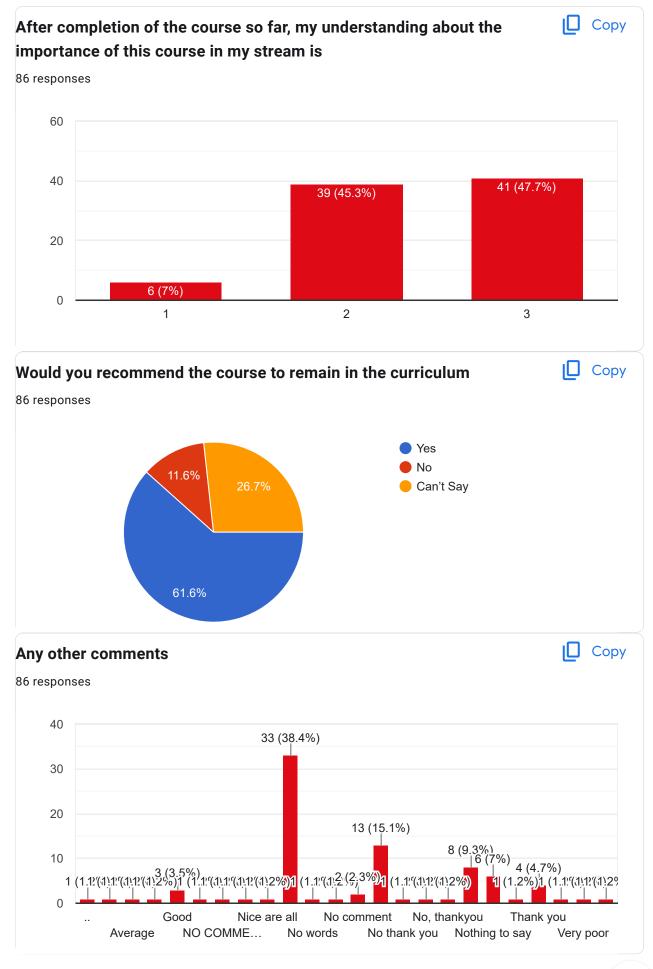

## After completion of the course so far, my understanding about the importance of this course in my stream is

Copy

86 responses

# Co-relation of the conceptual/theoretical knowledge with real world application and its explanation

86 responses

44 (51.2%)

2

38 (44.2%)

3

Copy

Would you recommend the course to remain in the curriculum

4 (4.7%)

1

40

20

0

#### Any other comments

86 responses